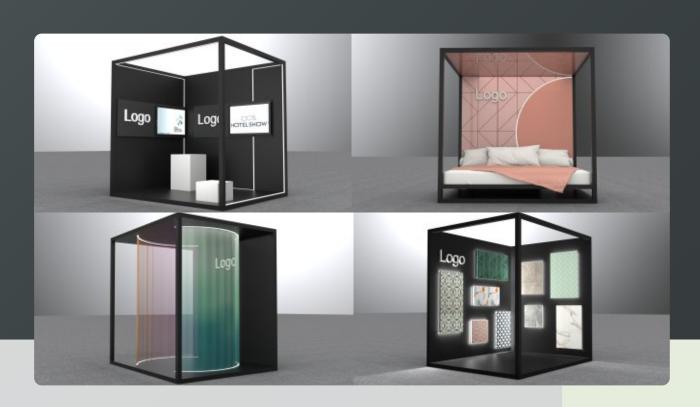

Smart Conceptual Booths allow exhibitors to choose whether they will be physically present or not, since there is much room for flexibility and creativity in the presentation method, as indicated by the following examples.

Smart Conceptual Booths allow exhibitors to choose whether they will be physically present or not, since they are designed for both cases.