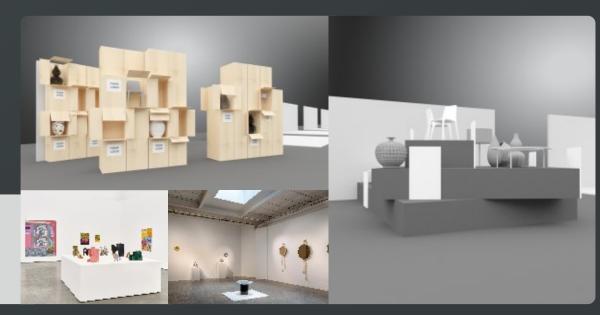

# OPTION 4

INSTALLATION

For the companies that want to stand out for their creativity and those wishing to highlight their presence in the Show, installations are the ideal option, since they bring out imagination and creativity and they stand out among the other stands. Since they are Instagram friendly, they will be a point of reference when it comes to communication, multiplying the communication benefits for the companies that go for them.

(The images below are indicative and not binding installation ideas)