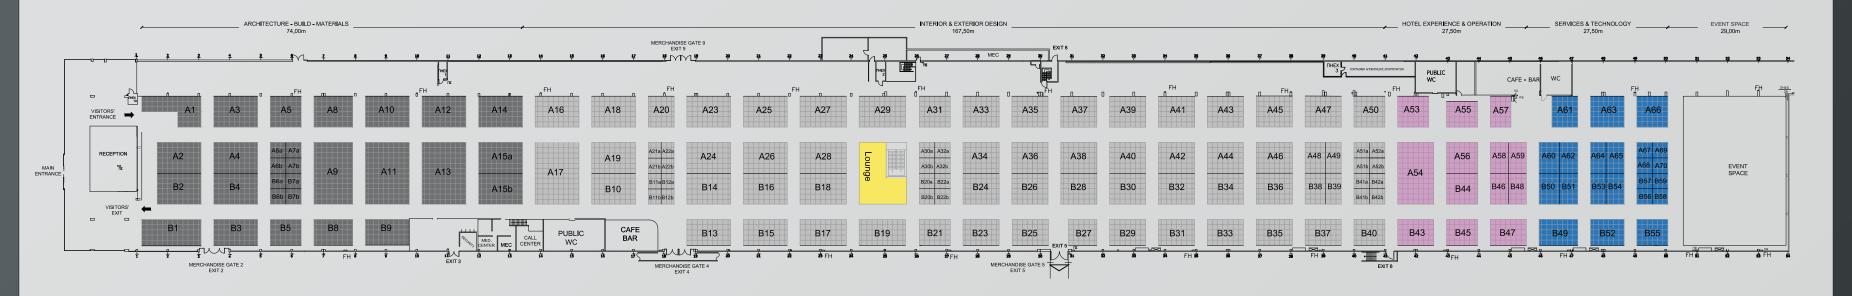

# **FLOORPLAN**

| ARCHITECTURE-BUILD-DEVELO | DPMENT |
|---------------------------|--------|
|---------------------------|--------|

| B.N                                                                                                            | Dim.                                                                                                                                                                                                                     | m²                                                                             | B.N                                                                | Dim.                                                                                   | m²                                                            |
|----------------------------------------------------------------------------------------------------------------|--------------------------------------------------------------------------------------------------------------------------------------------------------------------------------------------------------------------------|--------------------------------------------------------------------------------|--------------------------------------------------------------------|----------------------------------------------------------------------------------------|---------------------------------------------------------------|
| A1<br>A2<br>A3<br>A4<br>A5<br>A6a<br>A7b<br>A7b<br>A8<br>A9<br>A10<br>A11<br>A12<br>A13<br>A14<br>A15a<br>A15b | (11,5X3)+(4,5X3)<br>8,5X6<br>8,5X6<br>8,5X6<br>8,5X6<br>6X6 36<br>3X3<br>3X3<br>3X3<br>7,5X6<br>7,5X12<br>8,5X6<br>8,5X12<br>8,5X6<br>8,5X12<br>8,5X6<br>8,5X12<br>8,5X6<br>8,5X16<br>8,5X16<br>8,5X16<br>8,5X6<br>8,5X6 | 48<br>51<br>51<br>51<br>9<br>9<br>9<br>45<br>90<br>51<br>102<br>51<br>51<br>51 | B1<br>B2<br>B3<br>B4<br>B5<br>B6a<br>B6b<br>B7a<br>B7b<br>B8<br>B9 | 11,5X5<br>8,5X6<br>8,5X5<br>8,5X6<br>6X5<br>3X3<br>3X3<br>3X3<br>3X3<br>7,5X5<br>8,5X5 | 57,5<br>51<br>42,5<br>51<br>30<br>9<br>9<br>9<br>37,5<br>42,5 |

#### INTERIOR EXTERIOR DESIGN

| B.N                                                                                                                                                     | Dim.                                                                                                                                                     | m²                                                                              | B.N                                                                                                                                                | Dim.                                                               | m²                                                                              | B.N                                                                                                                                        | Dim.                                                                                                                                       | m²                                                                                                                    | B.N                                                                                                                            | Dim.                                                                                                                         | m²                                                                                           |
|---------------------------------------------------------------------------------------------------------------------------------------------------------|----------------------------------------------------------------------------------------------------------------------------------------------------------|---------------------------------------------------------------------------------|----------------------------------------------------------------------------------------------------------------------------------------------------|--------------------------------------------------------------------|---------------------------------------------------------------------------------|--------------------------------------------------------------------------------------------------------------------------------------------|--------------------------------------------------------------------------------------------------------------------------------------------|-----------------------------------------------------------------------------------------------------------------------|--------------------------------------------------------------------------------------------------------------------------------|------------------------------------------------------------------------------------------------------------------------------|----------------------------------------------------------------------------------------------|
| A16<br>A17<br>A18<br>A19<br>A20<br>A21a<br>A21b<br>A22a<br>A22b<br>A23<br>A24<br>A25<br>A26<br>A27<br>A28<br>A29<br>A30a<br>A30b<br>A31<br>A32a<br>A32b | 8,5X6<br>8,5X12<br>8,5X6<br>8,5X6<br>5X6<br>2,5X3<br>2,5X3<br>2,5X3<br>2,5X3<br>8,5X6<br>8,5X6<br>8,5X6<br>9X6<br>9X6<br>9X6<br>9X6<br>3X3<br>3X3<br>3X3 | 51<br>102<br>51<br>530<br>7,55<br>7,55<br>51<br>51<br>54<br>54<br>99<br>36<br>9 | A33<br>A34<br>A35<br>A36<br>A37<br>A38<br>A39<br>A40<br>A41<br>A42<br>A43<br>A44<br>A45<br>A46<br>A47<br>A48<br>A49<br>A50<br>A51a<br>A51b<br>A52a | 7X6<br>7X6<br>7X6<br>7X6<br>7X6<br>7X6<br>7X6<br>7X6<br>7X6<br>7X6 | 42<br>42<br>42<br>42<br>42<br>42<br>42<br>42<br>42<br>42<br>42<br>42<br>42<br>4 | A52b<br>B10<br>B11a<br>B11b<br>B12a<br>B12b<br>B13<br>B14<br>B15<br>B16<br>B17<br>B18<br>B20a<br>B20b<br>B21<br>B22a<br>B22b<br>B23<br>B25 | 3X3<br>8,5X6<br>2,5X3<br>2,5X3<br>2,5X3<br>2,5X3<br>8,5X5<br>8,5X6<br>8,5X6<br>9X5<br>9X5<br>9X5<br>9X5<br>3X3<br>3X3<br>3X3<br>7X5<br>7X5 | 9<br>51<br>7,5<br>7,5<br>7,5<br>5,5<br>51<br>42,5<br>51<br>45<br>54<br>45<br>9<br>9<br>30<br>9<br>9<br>35<br>42<br>35 | B26<br>B27<br>B28<br>B29<br>B30<br>B31<br>B32<br>B33<br>B34<br>B35<br>B36<br>B37<br>B38<br>B40<br>B41a<br>B41b<br>B42a<br>B42b | 7X6<br>5,5X5<br>7X6<br>7X5<br>7X6<br>7X5<br>7X6<br>7X5<br>7X6<br>7X5<br>7X6<br>7X5<br>4X6<br>3X6<br>6X5<br>3X3<br>3X3<br>3X3 | 42<br>27,5<br>42<br>35<br>42<br>35<br>42<br>35<br>42<br>35<br>42<br>35<br>42<br>39<br>9<br>9 |

#### HOTEL EXPERIENCE & OPERATION

| B.N                                                                                      | Dim.                                                                                           | $m^2$                                                                 |  | B.N                                                                                                                                      | Din                                                                                                                                            |
|------------------------------------------------------------------------------------------|------------------------------------------------------------------------------------------------|-----------------------------------------------------------------------|--|------------------------------------------------------------------------------------------------------------------------------------------|------------------------------------------------------------------------------------------------------------------------------------------------|
| A53<br>A54<br>A55<br>A556<br>A557<br>A558<br>A59<br>B443<br>B445<br>B445<br>B447<br>B448 | 6X6<br>7X12<br>6X5<br>6X5<br>6X6<br>4X6<br>3,5X6<br>7X5<br>6X6<br>6X5<br>3,5X6<br>7X5<br>3,5X6 | 36<br>84<br>30<br>36<br>224<br>21<br>35<br>36<br>30<br>21<br>35<br>21 |  | A60<br>A61<br>A62<br>A63<br>A64<br>A65<br>A66<br>A67<br>A68<br>A69<br>A70<br>B50<br>B51<br>B52<br>B53<br>B54<br>B55<br>B55<br>B56<br>B57 | 4X6<br>5X6<br>3,5<br>6,56<br>3X5<br>3X5<br>3X5<br>7,5<br>4X6<br>3,5<br>6X5<br>3X5<br>3X5<br>3X5<br>3X5<br>3X5<br>3X5<br>3X5<br>3X5<br>3X5<br>3 |

| B.N                                                                                                                                                           | Dim.                                                                                                                                                          | $m^2$                                                                                                    |  |
|---------------------------------------------------------------------------------------------------------------------------------------------------------------|---------------------------------------------------------------------------------------------------------------------------------------------------------------|----------------------------------------------------------------------------------------------------------|--|
| A60<br>A61<br>A62<br>A63<br>A64<br>A65<br>A66<br>A67<br>A68<br>A69<br>A70<br>B49<br>B50<br>B51<br>B52<br>B53<br>B54<br>B55<br>B55<br>B56<br>B57<br>B58<br>B59 | 4X6<br>5X6<br>3,5X6<br>6,5X6<br>3,5X6<br>6X6<br>3X3<br>3X3<br>3X3<br>3X3<br>7,5X5<br>4X6<br>3,5X6<br>6,5X5<br>3X6<br>3,5X6<br>6X5<br>3X3<br>3X3<br>3X3<br>3X3 | 24<br>30<br>21<br>39<br>18<br>21<br>36<br>9<br>9<br>9<br>37,5<br>24<br>21<br>32,5<br>18<br>21<br>30<br>9 |  |
|                                                                                                                                                               |                                                                                                                                                               |                                                                                                          |  |