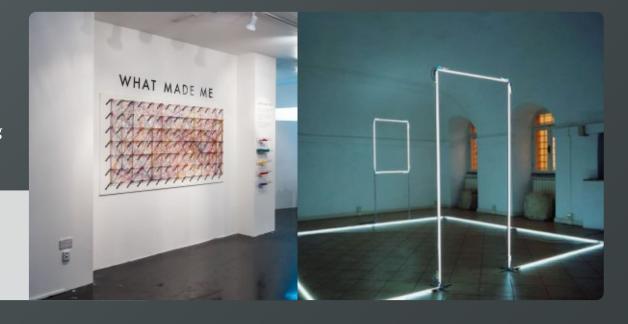

# OPTION 4

INSTALLATION

For the companies that want to stand out for their creativity and those wishing to highlight their presence in the Show, installations are the ideal option, since they bring out imagination and creativity and they stand out among the other stands. Since they are Instagram friendly, they will be a point of reference when it comes to communication, multiplying the communication benefits for the companies that go for them.

(The images below are indicative and not binding installation ideas)