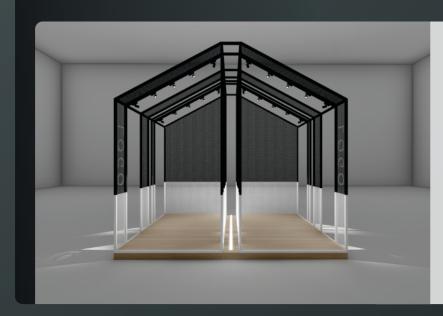

# OPTION 4

INSTALLATION

For the companies that want to stand out for their creativity and those wishing to highlight their presence in the Show, installations are the ideal option, since they bring out imagination and creativity and they stand out among the other stands. Since they are Instagram friendly, they will be a point of reference when it comes to communication, multiplying the communication benefits for the companies that go for them.

(The images below are indicative and not binding installation ideas)