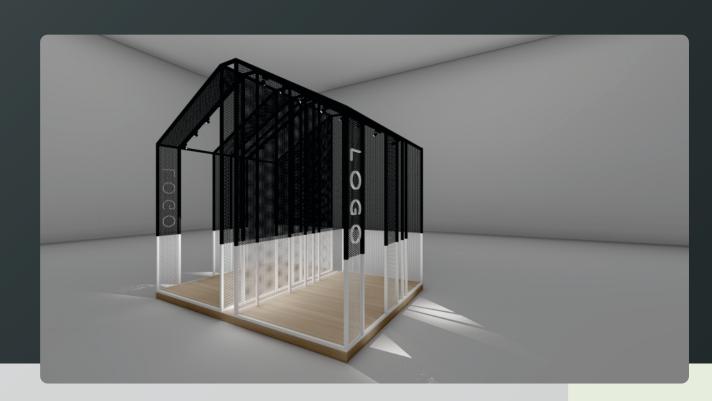

# OPTION 4

INSTALLATION

For the companies that want to stand out for their creativity and those wishing to highlight their presence in the Show, installations are the ideal option, since they bring out imagination and creativity and they stand out among the other stands. Since they are Instagram friendly, they will be a point of reference when it comes to communication, multiplying the communication benefits for the companies that go for them.

(The images below are indicative and not binding installation ideas)